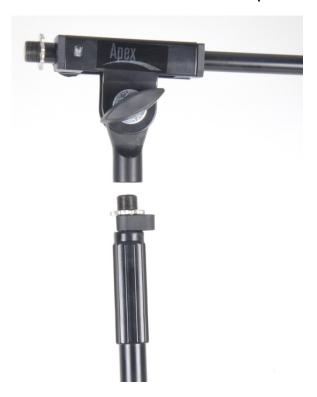

1. Open the three legs of tripod leg base so it can stand on the floor.

2. Connect the boom with tripod stand.

3.Install the microphone clip to the head of boom.

4. Connect cable into microphone, and fit this microphone to the clip.