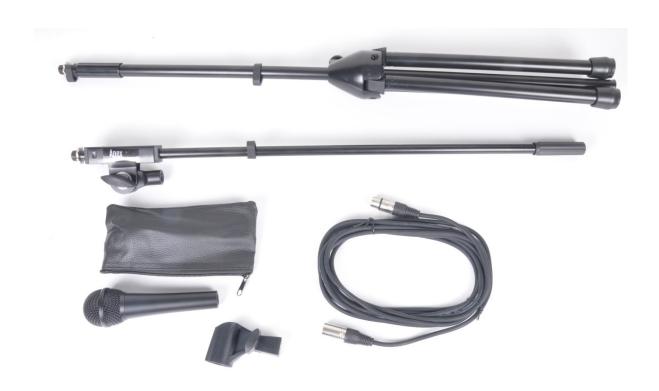

## **USER MANUAL**

Thank you for choosing APEX product.

Open the box, you will find below parts:

- (1) A foldable tripod leg base of Microphone stand.
- (2) A Boom of Microphone stand.
- (3) A microphone with bag.
- (4) A microphone cable.
- (5) A mic clip which has 5/8 threading, (attach an 3/8 to 5/8 adaptor).