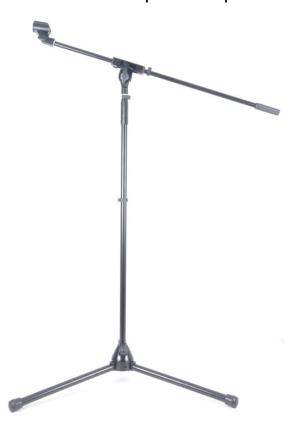

## **USER MANUAL**

Thank you for choosing APEX product.

Open the box, you will find below parts:

- (1) A foldable tripod leg base of Microphone stand.
- (2) A Boom of Microphone stand.
- (3) A microphone with bag.
- (4) A microphone cable.
- (5) A mic clip which has 5/8 threading, (attach an 3/8 to 5/8 adaptor).

1. Open the three legs of tripod leg base so it can stand on the floor.

2. Connect the boom with tripod stand.

3.Install the microphone clip to the head of boom.

4. Connect cable into microphone, and fit this microphone to the clip.

5. You can adjust the angle of the boom, and also and the height of stand now.