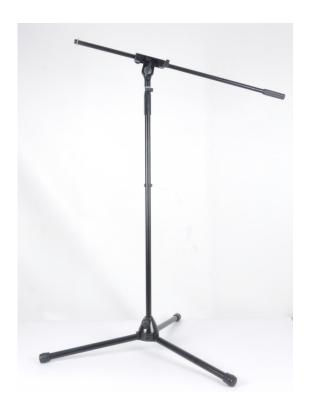

## **USER MANUAL**

Thank you for choosing APEX product.

Open the box, you will find below parts:

- (1) A foldable tripod leg base of Microphone stand.
- (2) A Boom of Microphone stand.
- (3) A microphone with bag.
- (4) A microphone cable.
- (5) A mic clip which has 5/8 threading, (attach an 3/8 to 5/8 adaptor).



1. Open the three legs of tripod leg base so it can stand on the floor.



2. Connect the boom with tripod stand.





3.Install the microphone clip to the head of boom.



4. Connect cable into microphone, and fit this microphone to the clip.



5. You can adjust the angle of the boom, and also and the height of stand now.