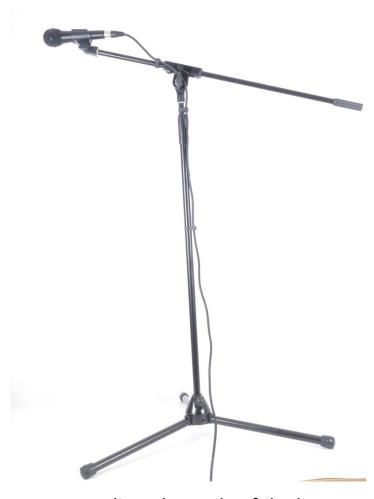

## **USER MANUAL**

Thank you for choosing APEX product.

Open the box, you will find below parts:

- (1) A foldable tripod leg base of Microphone stand.
- (2) A Boom of Microphone stand.
- (3) A microphone with bag.
- (4) A microphone cable.
- (5) A mic clip which has 5/8 threading, (attach an 3/8 to 5/8 adaptor).

1. Open the three legs of tripod leg base so it can stand on the floor.

2. Connect the boom with tripod stand.

3.Install the microphone clip to the head of boom.

4. Connect cable into microphone, and fit this microphone to the clip.

5. You can adjust the angle of the boom, and also and the height of stand now.