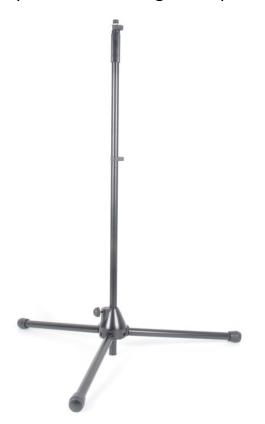

1. Open the three legs of tripod leg base so it can stand on the floor.

2. Connect the boom with tripod stand.

3.Install the microphone clip to the head of boom.

4. Connect cable into microphone, and fit this microphone to the clip.